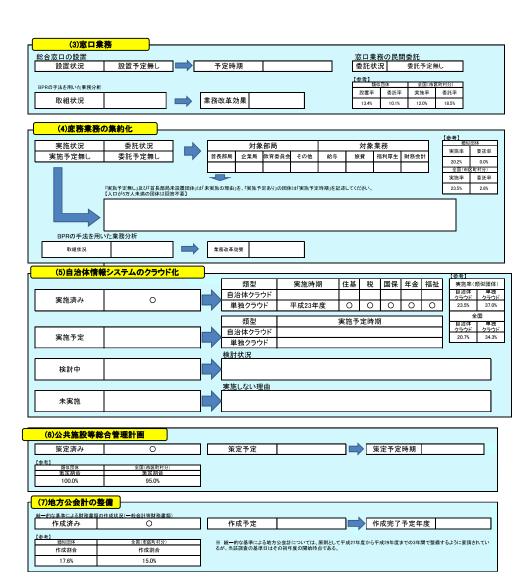

| 0              |                                                                                                          | 58.9%       | 50.6%            |
| 福祉・保健センター              | 5         | 1           | 20.0%  | 放議やとなっている。今後も彼がしていく。                                                                  | 0              |                                                                                                          | 48.3%       | 53.4%            |
| 児童クラブ、学童館等             | 6         | 0           | 0.0%   | 子育て支援センター(集所については、清管で清管すべき高級と考えている。<br>伊皇保育所も留行のうち1部所は加護保育第四条数、挟み、集前こついても委託実施を挟<br>けか | 6              | 子育て支援センターについては、様々な事業を実施しているため、職員を常覧させることが望ましいと考えている。                                                     | 12.4%       | 22.6%            |