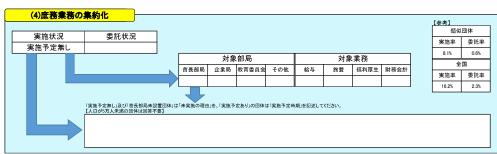

## (2)指定管理者制度等の導入

|                        |           |             |        |                | ,                                                                                                    | 【参考】     | 参考】       |  |  |
|------------------------|-----------|-------------|--------|----------------|------------------------------------------------------------------------------------------------------|----------|-----------|--|--|
|                        | 公の<br>施設数 | 制度導入<br>施設数 | 導入率    | 自治体職員<br>常駐施設数 | 自治体職員を常駐で配置している事に対する考え方                                                                              | 類似団体 導入率 | 全国<br>導入率 |  |  |
| 体育館                    | 11        | 0           | 0.0%   | -1             | 指定管理制度の導入によるメリットが期待できない。直営の管理により住民サービスが十分対応できる。                                                      | 32.9%    | 37.8%     |  |  |
| 競技場 (野球場、テニスコート等)      | 12        | 0           | 0.0%   | -1             | 推定管理制度の導入によるメリットが開榜できない。直盤の管理により住民サービスが十分対応できる。                                                      | 39.8%    | 46.0%     |  |  |
| プール                    | 1         | 0           | 0.0%   | -1             | B&C財団から譲渡を受けた施設のためBG独自の指導員養成講習を終えた資格者を施設に配置する必要がある。季節的な開放のため指定管理者を導入することもない。                         | 47.7%    | 47.7%     |  |  |
| 海水浴場                   | 10        | 0           | 0.0%   | 0              |                                                                                                      | 5.8%     | 12.2%     |  |  |
| 宿泊休養施設<br>(ホテル、国民宿舎等)  | 0         | 0           |        | 0              |                                                                                                      | 92.2%    | 87.1%     |  |  |
| 休養施設<br>(公衆浴場、海・山の家等)  | 1         | 1           | 100.0% | 0              |                                                                                                      | 67.8%    | 74.9%     |  |  |
| キャンプ場等                 | 1         | 1           | 100.0% | 0              |                                                                                                      | 55.1%    | 58.4%     |  |  |
| 産業情報提供施設               | 0         | 0           |        | 0              |                                                                                                      | 85.5%    | 74.2%     |  |  |
| 展示場施設、見本市施設            | 0         | 0           |        | 0              |                                                                                                      | 94.7%    | 65.0%     |  |  |
| 開放型研究施設等               | 0         | 0           |        | 0              |                                                                                                      | 40.0%    | 52.5%     |  |  |
| 大規模公園                  | 1         | 0           | 0.0%   | 0              |                                                                                                      | 27.9%    | 38.9%     |  |  |
| 公営住宅                   | 14        | 0           | 0.0%   | 0              |                                                                                                      | 4.7%     | 9.5%      |  |  |
| 駐車場                    | 0         | 0           |        | 0              |                                                                                                      | 27.3%    | 39.6%     |  |  |
| 大規模霊園、斎場等              | 0         | 0           |        | 0              |                                                                                                      | 18.9%    | 21.2%     |  |  |
| 図書館                    | 1         | 0           | 0.0%   | 1              | 施設規模の大きさから、指定管理者に移行するメリットを感じない。                                                                      | 12.8%    | 16.2%     |  |  |
| 博物館 (美術館,科学館,祖史館,陶物園等) | 2         | 0           | 0.0%   | 0              |                                                                                                      | 26.8%    | 27.8%     |  |  |
| 公民館、市民会館               | 9         | 0           | 0.0%   | 3              | 市役所出議所を挟設した複合施設もあり、また生涯学習や地域活性化の拠点でもあるため、市民自らが暮らしを差かにし知恵を身につけ、人と人とのつながりを深めるコミュニティの場として、市が重要すべき施設である。 | 19.2%    | 21.4%     |  |  |
| 文化会館                   | 0         | 0           |        | 0              |                                                                                                      | 35.9%    | 50.5%     |  |  |
| 合宿所、研修所等<br>(青少年の家を含む) | 1         | 1           | 100.0% | 0              |                                                                                                      | 40.2%    | 44.7%     |  |  |
| 特別養護老人ホーム              | 0         | 0           |        | 0              |                                                                                                      | 69.2%    | 71.4%     |  |  |
| 介護支援センター               | 0         | 0           |        | 0              |                                                                                                      | 47.4%    | 47.5%     |  |  |
| 福祉・保健センター              | 5         | 1           | 20.0%  | 0              |                                                                                                      | 45.1%    | 53.2%     |  |  |
| 児童クラブ、学童館等             | 6         | 0           | 0.0%   | 6              | 子育で支援センター1箇所については、直営で運営すべき始設と考えている。<br>学管保育所ら箇所のうちに指所は民間保育圏に委託、残り4箇所についても委託実施を検討中。                   | 11.9%    | 22.3%     |  |  |